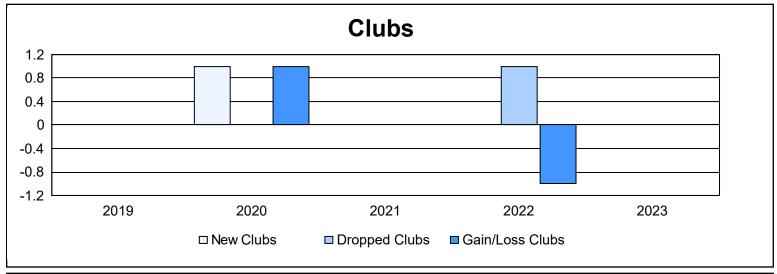

District 8 L

As of June 2023 Cumulative

| Year      | New<br>Clubs | Dropped<br>Clubs | Gain/<br>Loss<br>Clubs | New<br>Members | Charter<br>Members | Reinstate<br>Members | Transfer<br>Members | Total<br>Member<br>Added | Total<br>Members<br>Dropped | Gain/<br>Loss<br>Members |
|-----------|--------------|------------------|------------------------|----------------|--------------------|----------------------|---------------------|--------------------------|-----------------------------|--------------------------|
| 2018-2019 | 0            | 0                | 0                      | 75             | 0                  | 1                    | 1                   | 77                       | 83                          | -6                       |
| 2019-2020 | 1            | 0                | 1                      | 46             | 24                 | 2                    | 2                   | 74                       | 100                         | -26                      |
| 2020-2021 | 0            | 0                | 0                      | 38             | 0                  | 3                    | 0                   | 41                       | 105                         | -64                      |
| 2021-2022 | 0            | 1                | -1                     | 44             | 0                  | 3                    | 2                   | 49                       | 55                          | -6                       |
| 2022-2023 | 0            | 0                | 0                      | 43             | 0                  | 3                    | 0                   | 46                       | 65                          | -19                      |
| Average   | 0            | 0                | 0                      | 49             | 5                  | 2                    | 1                   | 57                       | 82                          | -24                      |